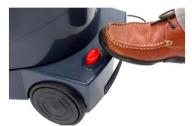

The user-friendly double roll swivel castors and large rear wheels, together with the motor mounted on the base as against the top in most vacuum cleaners, lowers the center of gravity, and makes maneuvering in tight spaces light effort even with the toughest work load.