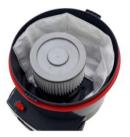

Discharge of air via the bottom reduces operation noise and provides good suction. With multi-stage filters and exhaust air filtration, **Typhoon SM120** ensures operator as well as environmental protection at all times.

Washable cartridge filter and disposable microfibre filter bag

Rear panel with user-friendly on/off switch

Standard accessories for Typhoon SM120

| Technical Specifications |       | TYPHOON SM120 |
|--------------------------|-------|---------------|
| Power supply             | V     | 220-240       |
|                          | Hz    | 50/60         |
| Power Rating (Max.)      | W     | 1100          |
| Max. airflow             | L/min | 3000          |
| Tank capacity            | L     | 20            |
| Sound Level              | dB(A) | 61            |
| Dimension (L x W x H)    | cm    | 44 x 37 x 45  |
| Weight                   | kg    | 7             |
| Cable length             | m     | 10            |