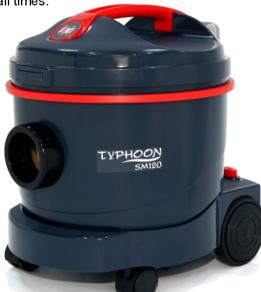

better products for a cleaner environment

**Typhoon SM120 -** A commercial dry vacuum which is developed in close cooperation with professionals in the industry for constant and continuous commercial applications over long periods of time. It is most suitable for cleaning both carpets and hard floors in offices, hotels, and institutions.

The user-friendly double roll swivel castors and large rear wheels, together with the motor mounted on the base as against the top in most vacuum cleaners, lowers the center of gravity, and makes maneuvering in tight spaces light effort even with the toughest work load.

Discharge of air via the bottom reduces operation noise and provides good suction. With multi-stage filters and exhaust air filtration, **Typhoon SM120** ensures operator as well as environmental protection at all times.